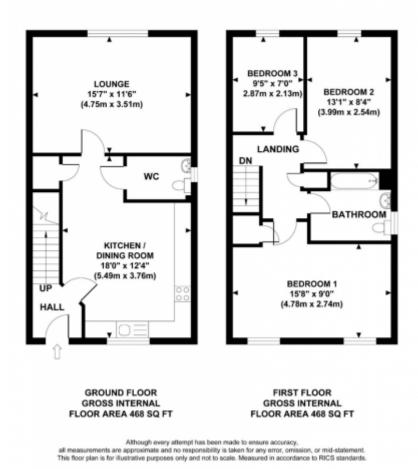

#### ASHORNE CLOSE, COVENTRY, CV2 1GH

Approximate Gross Internal Area 936 sq ft / 87.0 sq m

This floorplan is for illustrative purposes only and the location of doors, windows and other items are approximate.

### **Main Particulars**

**PROPERTY FEATURES** Welcoming entrance with stairs to the first floor and door leading into the kitchen/dining room.

Kitchen/Dining Room: Located at the front of the property, featuring a modern kitchen with a gas oven and hob.

Lounge: Spacious and bright lounge at the rear, with French doors opening onto the low-maintenance rear garden.

Downstairs WC: Conveniently situated on the ground floor

Storage Cupboard: Ample storage space for your essentials.

Bedrooms: Two large double bedrooms and one single bedroom on the first floor.

Bathroom: Modern family bathroom with combination shower over the bath

**ADDITIONAL AMENITIES** Gas central heating and double glazing throughout the property ensure comfort and energy efficiency.

Newly installed flooring throughout the house adds to the modern feel.

Security: The property is fully alarmed for peace of mind.

Driveway parking space for two vehicle

Side access to a rear garden with astro turf, designed for low maintenance.