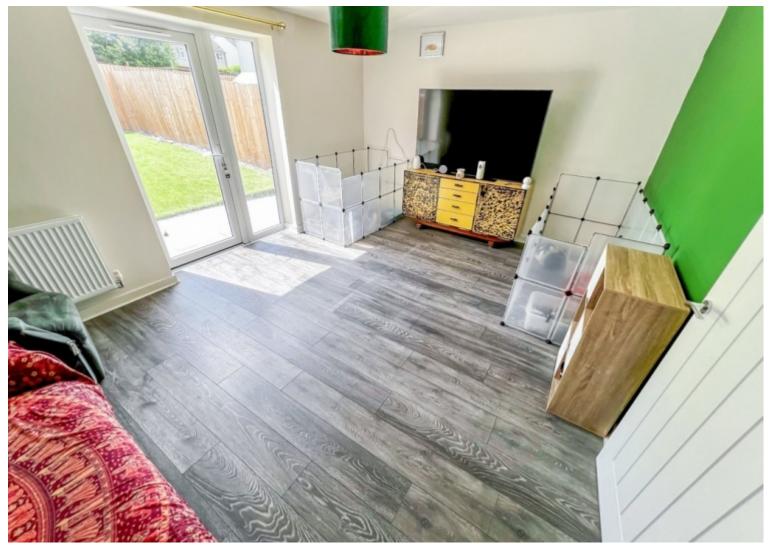

Lounge: Spacious and bright lounge at the rear, with French doors opening onto the low-maintenance rear garden.

Downstairs WC: Conveniently situated on the ground floor

Storage Cupboard: Ample storage space for your essentials.