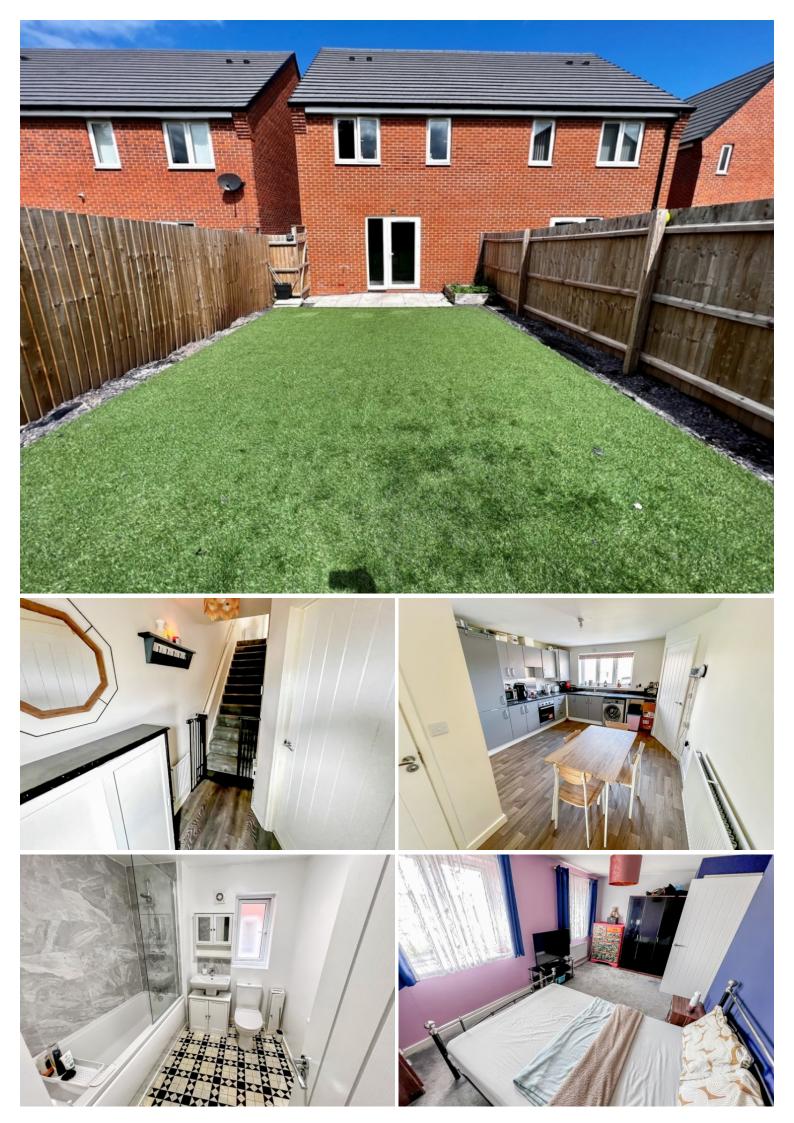

Bedrooms: Two large double bedrooms and one single bedroom on the first floor.

Bathroom: Modern family bathroom with combination shower over the bath

**ADDITIONAL AMENITIES** Gas central heating and double glazing throughout the property ensure comfort and energy efficiency.

Newly installed flooring throughout the house adds to the modern feel.

Security: The property is fully alarmed for peace of mind.

Driveway parking space for two vehicle

Side access to a rear garden with astro turf, designed for low maintenance.