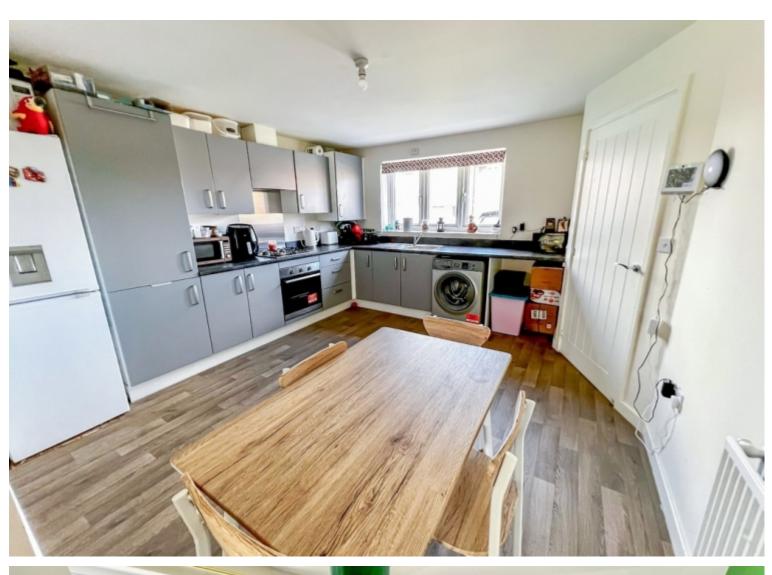

### **Main Particulars**

**PROPERTY FEATURES** Welcoming entrance with stairs to the first floor and door leading into the kitchen/dining room.

Kitchen/Dining Room: Located at the front of the property, featuring a modern kitchen with a gas oven and hob.