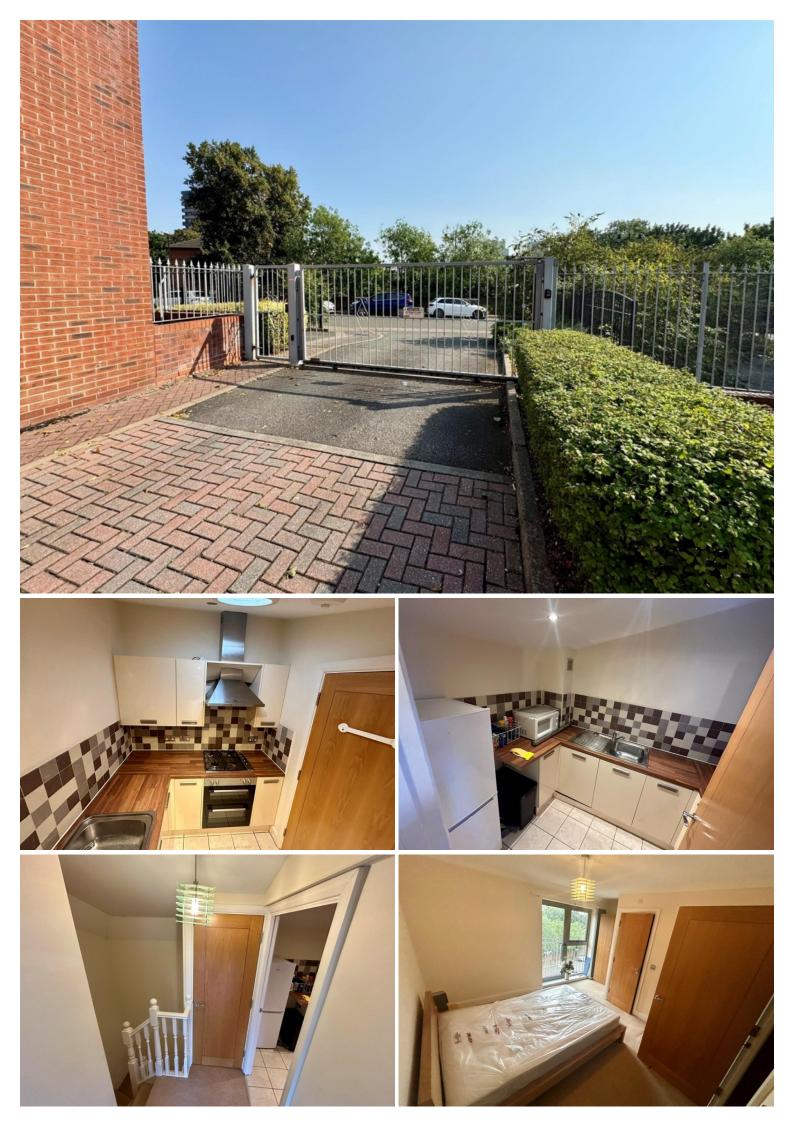

## **Property Description**

\*\*AVAILABLE IMMEDIATLEY\*\*ONE BEDROOM 2ND FLOOR DUPLEX APARTMENT\*\* TWO TOILETS\*\* EN-SUITE TO BEDROOM\*\* WALKING DISTANCE TO CITY CENTRE\*\* SUITABLE FOR A SINGLE PERSON OR COUPLE WITH NO CHILDREN\*\* Benburys are pleased to present this spacious one bedroom duplex apartment within walking distance to city centre and great views across the city. The property briefly comprised of downstairs toilet, bedroom with en-suite shower. Upstairs there is a spacious lounge and a modern fitted kitchen with oven/hob washing machine and fridge freezer. The property benefits from double glazing and gas central heating and has secure gated access.