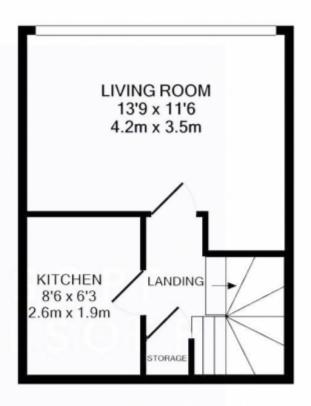

Holding deposit £219

GROUND FLOOR APPROX. FLOOR AREA 249 SQ.FT. (23.1 SQ.M.) 1ST FLOOR APPROX. FLOOR AREA 249 SQ.FT. (23.1 SQ.M.)

TOTAL APPROX. FLOOR AREA 498 SQ.FT. (46.3 SQ.M.)

Whilst every attempt has been made to ensure the accuracy of the floor plan contained here, measurements of doors, windows, rooms and any other items are approximate and no responsibility is taken for any error, omission, or mis-statement. This plan is for illustrative purposes only and should be used as such by any prospective purchaser. The services, systems and appliances shown have not been tested and no guarantee as to their operability or efficiency can be given

Made with Metropix ©2021

This floorplan is for illustrative purposes only and the location of doors, windows and other items are approximate.

Agents notes: All measurements are approximate and for general guidance only and whilst every attempt has been made to ensure accuracy, they must not be relied on. The fixtures, fittings and appliances referred to have not been tested and therefore no guarantee can be given that they are in working order. Internal photographs are reproduced for general information and it must not be inferred that any item shown is included with the property. Copyright © 2024 7796951 Vat Registration No - 212 8855 07 Registered Office: , 20 Parkville Highway