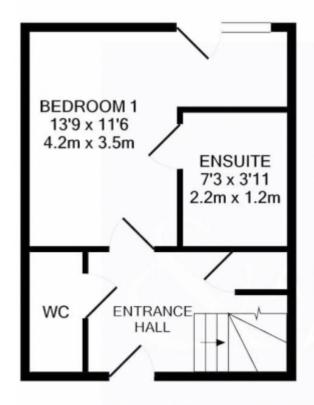

Holding deposit £219

GROUND FLOOR APPROX. FLOOR AREA 249 SQ.FT. (23.1 SQ.M.) 1ST FLOOR APPROX. FLOOR AREA 249 SQ.FT. (23.1 SQ.M.)

TOTAL APPROX. FLOOR AREA 498 SQ.FT. (46.3 SQ.M.)

Whilst every attempt has been made to ensure the accuracy of the floor plan contained here, measurements of doors, windows, rooms and any other items are approximate and no responsibility is taken for any error, omission, or mis-statement. This plan is for illustrative purposes only and should be used as such by any prospective purchaser. The services, systems and appliances shown have not been tested and no guarantee as to their operability or efficiency can be given

Made with Metropix ©2021

This floorplan is for illustrative purposes only and the location of doors, windows and other items are approximate.

Agents notes: All measurements are approximate and for general guidance only and whilst every attempt has been made to ensure accuracy, they must not be relied on. The fixtures, fittings and appliances referred to have not been tested and therefore no guarantee can be given that they are in working order. Internal photographs are reproduced for general information and it must not be inferred that any item shown is included with the property. Copyright © 2024 7796951 Vat Registration No - 212 8855 07 Registered Office: , 20 Parkville Highway