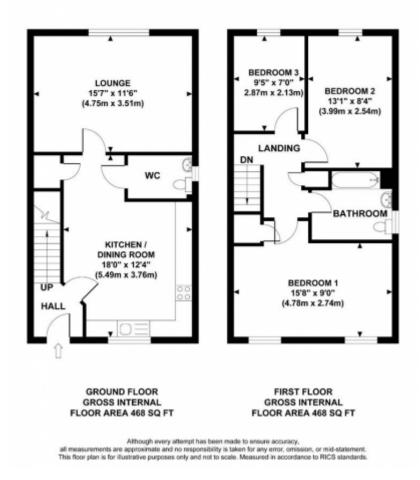

**Property Features** - Welcoming entrance with stairs to the first floor and door leading into the kitchen/dining room.

Kitchen/Dining Room: Located at the front of the property, featuring a modern kitchen with a gas oven and hob.

Lounge: Spacious and bright lounge at the rear, with French doors opening onto the low-maintenance rear garden.

Downstairs WC: Conveniently situated on the ground floor

Storage Cupboard: Ample storage space for your essentials.

Bedrooms: Two large double bedrooms and one single bedroom on the first floor.

Bathroom: Modern family bathroom with combination shower over the bath

**Additional Information** - Gas central heating and double glazing throughout the property ensure comfort and energy efficiency.

## ASHORNE CLOSE, COVENTRY, CV2 1GH

Approximate Gross Internal Area 936 sq ft / 87.0 sq m

This floorplan is for illustrative purposes only and the location of doors, windows and other items are approximate.