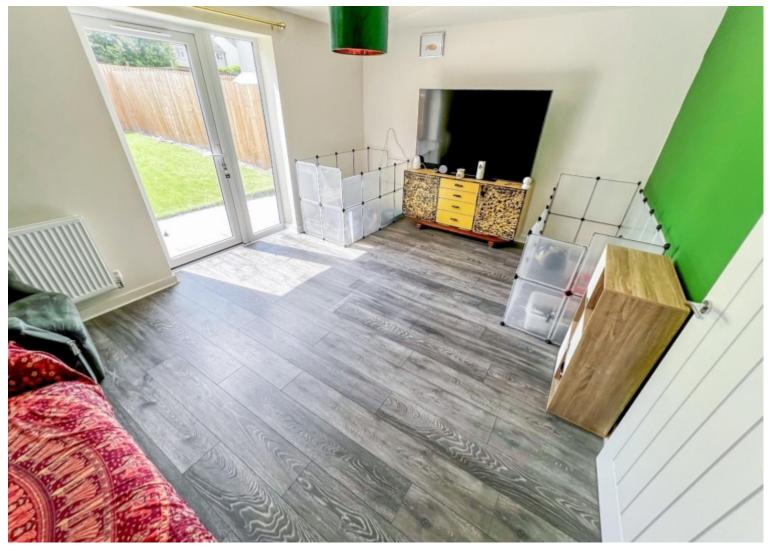

Lounge: Spacious and bright lounge at the rear, with French doors opening onto the low-maintenance rear garden.

Downstairs WC: Conveniently situated on the ground floor

Storage Cupboard: Ample storage space for your essentials.