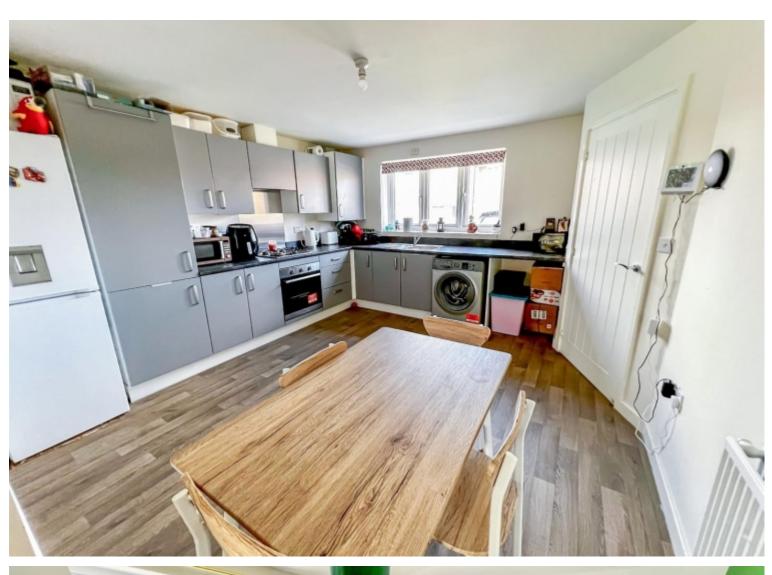

**Property Features** - Welcoming entrance with stairs to the first floor and door leading into the kitchen/dining room.

Kitchen/Dining Room: Located at the front of the property, featuring a modern kitchen with a gas oven and hob.