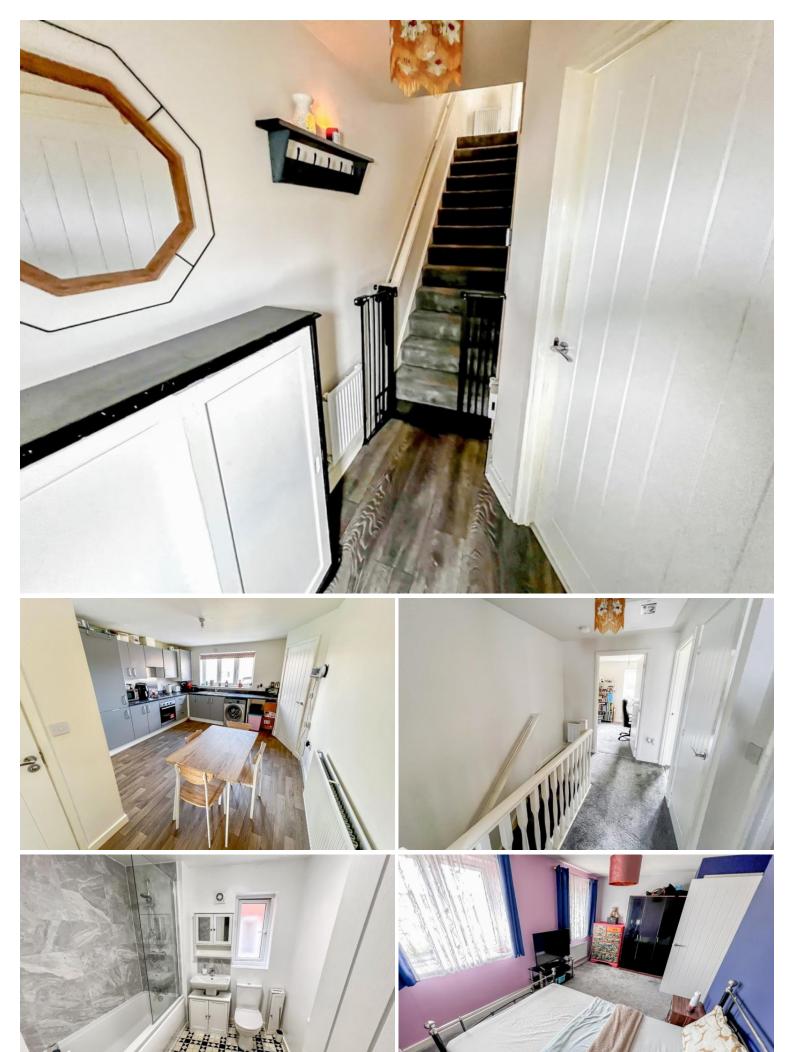

Bedrooms: Two large double bedrooms and one single bedroom on the first floor.

Bathroom: Modern family bathroom with combination shower over the bath

**Additional Information** - Gas central heating and double glazing throughout the property ensure comfort and energy efficiency.

Newly installed flooring throughout the house adds to the modern feel.

Security: The property is fully alarmed for peace of mind.

Driveway parking space for two vehicle

Side access to a rear garden with astro turf, designed for low maintenance.