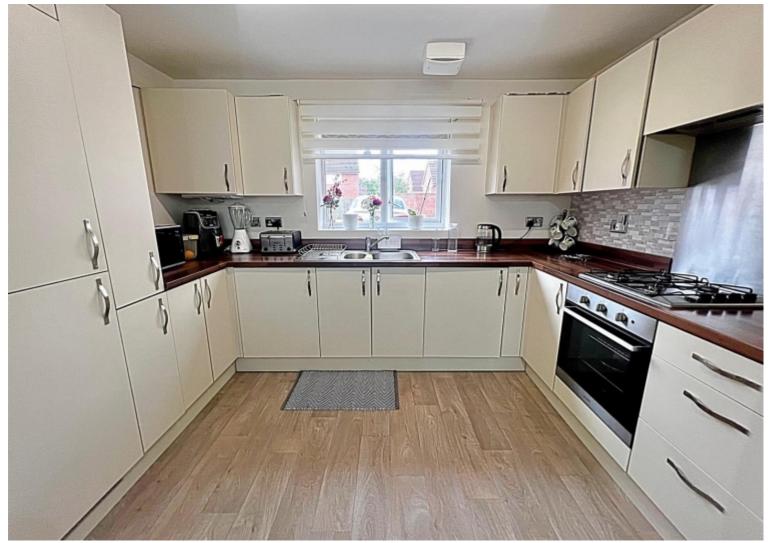

**Kitchen** - 11' 3" x 2' 17" - Fitted with range of matching wall and base units including cupboards, drawers and chrome handles, built in gas hob and electric oven with cooker hood, inset one and a half bowl stainless steel sink unit with mixer taps, ample roll top work surfaces, integrated fridge freezer and washer/dryer, vinyl flooring. double glazed window to the rear aspect of the property