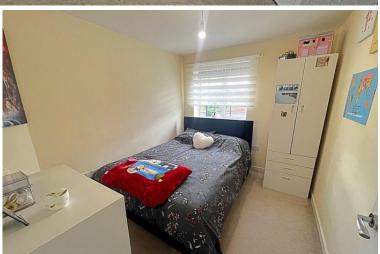

**Bedroom One** - 16' 2" x 8' 6" - This good size double room enjoys ample space for wardrobes and other furniture with double central heating radiator, carpeted flooring and two double glazed window overlooking the front aspect of the property.

**Bedroom Two** - 10' 4"  $\times$  8' 6" - Another double room featuring adequate space for wardrobes and units with central heating radiator, carpeted flooring and double glazed window overlooking the front aspect of the property