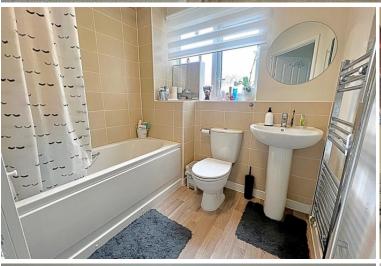

**Bathroom** - 6' 10" x 6' 7" - Fitted with a modern white suite which features a panel bath with combination shower over and shower curtain, low level W.C and pedestal wash basin. This half tiled bathroom benefits from a central heating towel rail with vinyl flooring and a doubled glazed opaque window to rear aspect.