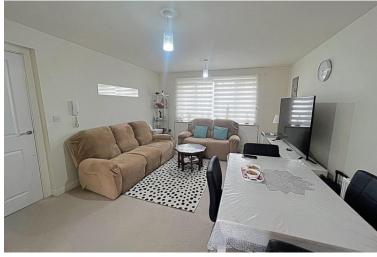

Lease 994 years remaining Ground Rent £100pa Service Charge £1336,50 5 years remaining on NHBC

**Lounge/Diner** - 14' 1" x 12' 6" - Spacious open plan lounge, with double central heating radiator, carpet to flooring and double glazed window to the front aspect.