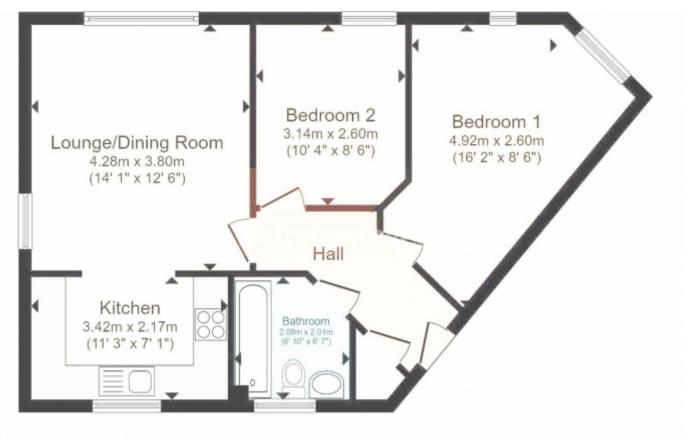

Lease 994 years remaining Ground Rent £100pa Service Charge £1336,50 5 years remaining on NHBC

**Lounge/Diner** - 14' 1" x 12' 6" - Spacious open plan lounge, with double central heating radiator, carpet to flooring and double glazed window to the front aspect.

**Kitchen** - 11' 3" x 2' 17" - Fitted with range of matching wall and base units including cupboards, drawers and chrome handles, built in gas hob and electric oven with cooker hood, inset one and a half bowl stainless steel sink unit with mixer taps, ample roll top work surfaces, integrated fridge freezer and washer/dryer, vinyl flooring. double glazed window to the rear aspect of the property

**Bathroom** - 6' 10" x 6' 7" - Fitted with a modern white suite which features a panel bath with combination shower over and shower curtain, low level W.C and pedestal wash basin. This half tiled bathroom benefits from a central heating towel rail with vinyl flooring and a doubled glazed opaque window to rear aspect.

**Bedroom One** - 16' 2" x 8' 6" - This good size double room enjoys ample space for wardrobes and other furniture with double central heating radiator, carpeted flooring and two double glazed window overlooking the front aspect of the property.

**Bedroom Two** - 10' 4"  $\times$  8' 6" - Another double room featuring adequate space for wardrobes and units with central heating radiator, carpeted flooring and double glazed window overlooking the front aspect of the property