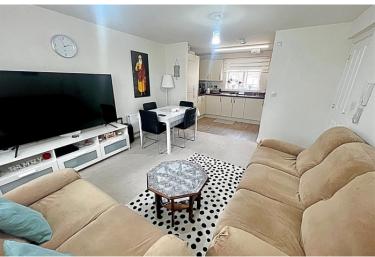

Lease 994 years remaining Ground Rent £100pa Service Charge £1336,50 5 years remaining on NHBC

**Lounge/Diner** - 14' 1" x 12' 6" - Spacious open plan lounge, with double central heating radiator, carpet to flooring and double glazed window to the front aspect.

**Kitchen** - 11' 3" x 2' 17" - Fitted with range of matching wall and base units including cupboards, drawers and chrome handles, built in gas hob and electric oven with cooker hood, inset one and a half bowl stainless steel sink unit with mixer taps, ample roll top work surfaces, integrated fridge freezer and washer/dryer, vinyl flooring. double glazed window to the rear aspect of the property