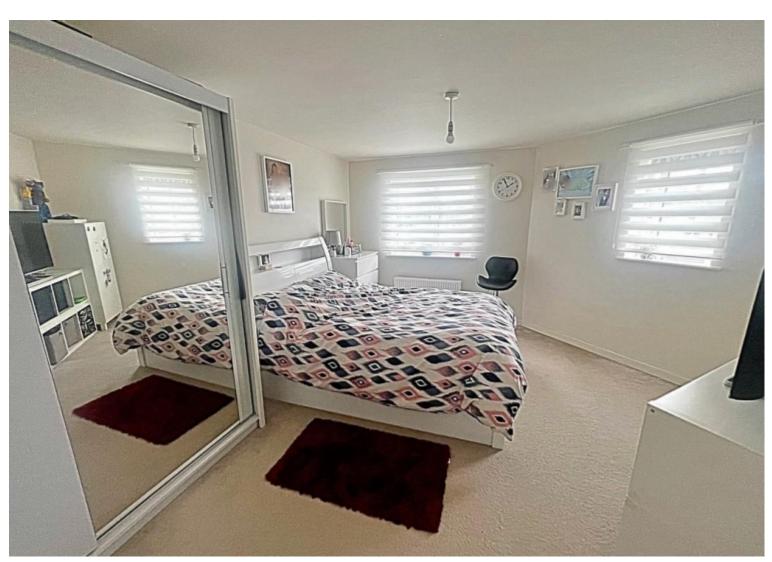

**Bedroom One** - 16' 2" x 8' 6" - This good size double room enjoys ample space for wardrobes and other furniture with double central heating radiator, carpeted flooring and two double glazed window overlooking the front aspect of the property.

**Bedroom Two** - 10' 4"  $\times$  8' 6" - Another double room featuring adequate space for wardrobes and units with central heating radiator, carpeted flooring and double glazed window overlooking the front aspect of the property