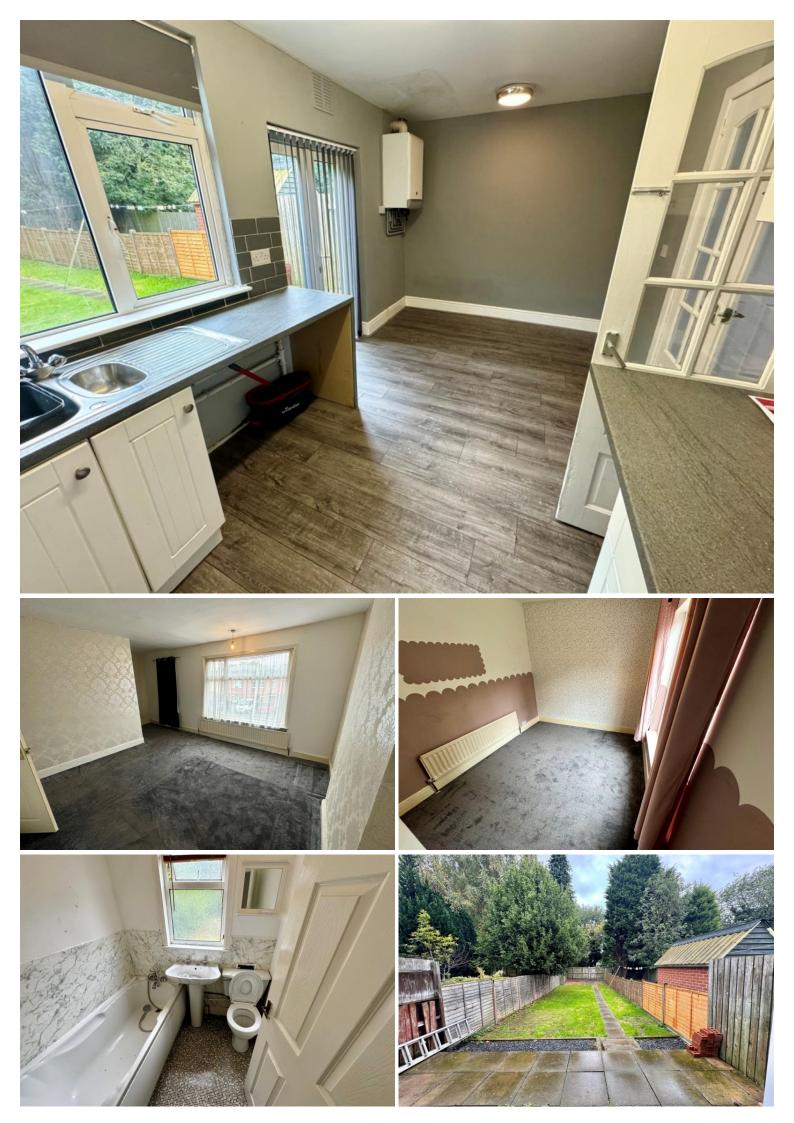

#### **Property Description**

\*\*Benburys are pleased to offer this two-bedroom family home for rent, located in the popular area of Holbrooks, Coventry.\*\*

The property briefly comprises lounge, spacious kitchen/diner, Two double bedrooms upstairs and family bathroom with shower over the bath. Large garden with side access and on road parking.

#### **Main Particulars**

\*\*Benburys are pleased to offer this two-bedroom family home for rent, located in the popular area of Holbrooks, Coventry.\*\*

The property briefly comprises lounge, spacious kitchen/diner, Two double bedrooms upstairs and family bathroom with shower over the bath. Large garden with side access and on road parking.