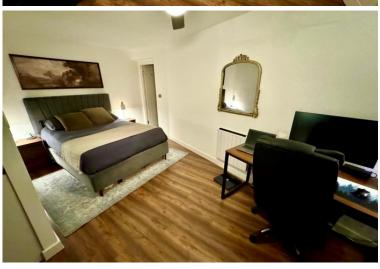

The property boasts a generously sized bedroom that is part of the open plan layout, providing a cosy and inviting space to relax and unwind. Additionally, the walk-in wardrobe offers ample storage space, ensuring your belongings are neatly tucked away.

hob with extractor over, stainless steel sink unit with mixer tap.

**Bedroom Area** -  $6.07 \times 3.67 (19'10'' \times 12'0'')$  - Having laminate flooring and electric flooring. This room is tucked away from the living space and has ample space for bedroom furniture and a study area/dining room.

**Walk In Wardrobe** - 6.4 (20'11") - This additional space off the bedroom provides plenty of space to be used as a walk in wardrobe.

**Shower Room** -  $2.15 \times 2.97$  (7'0"  $\times$  9'8") - This modern shower room benefits from the walls and floor being tiled, walk in shower cubical with electric shower, close coupled toilet, vanity sink unit and finished with spot lights.