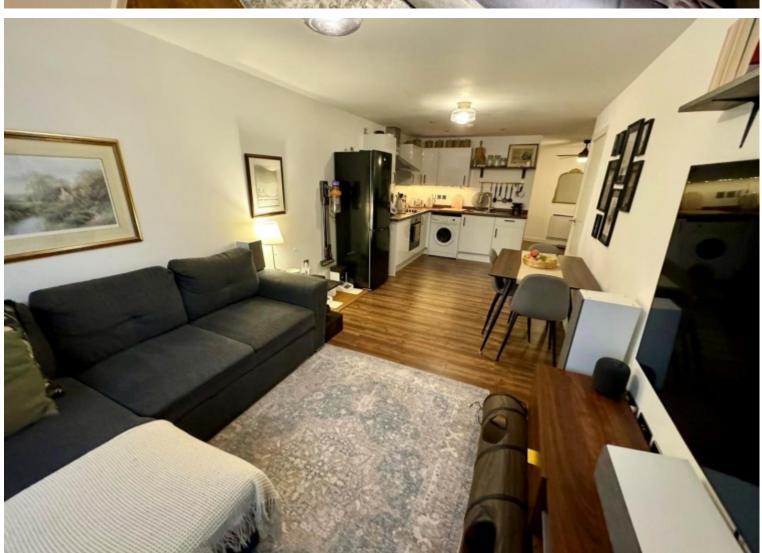

Step inside this modern property and be greeted by a spacious open plan layout that seamlessly combines the kitchen and lounge area. The modern studio design offers a contemporary feel, ideal for those who appreciate sleek aesthetics.

#### **Main Particulars**

Welcome to Kings Chambers, located in the heart of Coventry! This stunning ground floor flat is a modern gem, perfect for those seeking a stylish and convenient living space.

Step inside this modern property and be greeted by a spacious open plan layout that seamlessly combines the kitchen and lounge area. The modern studio design offers a contemporary feel, ideal for those who appreciate sleek aesthetics.

**Entrance** - Coming through the secure door, the hallway leads to the flat entrance. Once inside there are doors off to the shower room and kitchen/lounge/bedroom.

**Open Plan Living/Kitchen Area** -  $7.16 \times 2.97$  (23'5"  $\times$  9'8") - This spacious room benefits from having laminate flooring, double glazed window to the front aspect and electric heating. The kitchen area has matching wall and base units, space for washing machine, fridge/freezer and dishwasher, electric oven,