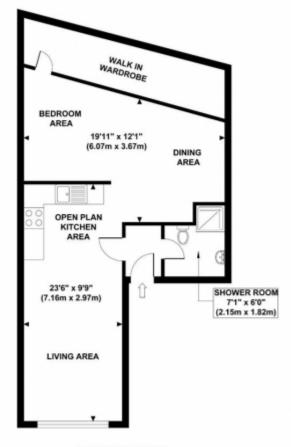

**Entrance** - Coming through the secure door, the hallway leads to the flat entrance. Once inside there are doors off to the shower room and kitchen/lounge/bedroom.

**Open Plan Living/Kitchen Area** -  $7.16 \times 2.97$  (23'5"  $\times$  9'8") - This spacious room benefits from having laminate flooring, double glazed window to the front aspect and electric heating. The kitchen area has matching wall and base units, space for washing machine, fridge/freezer and dishwasher, electric oven,

hob with extractor over, stainless steel sink unit with mixer tap.

**Bedroom Area** -  $6.07 \times 3.67 (19'10'' \times 12'0'')$  - Having laminate flooring and electric flooring. This room is tucked away from the living space and has ample space for bedroom furniture and a study area/dining room.

**Walk In Wardrobe** - 6.4 (20'11") - This additional space off the bedroom provides plenty of space to be used as a walk in wardrobe.

**Shower Room** -  $2.15 \times 2.97$  (7'0"  $\times$  9'8") - This modern shower room benefits from the walls and floor being tiled, walk in shower cubical with electric shower, close coupled toilet, vanity sink unit and finished with spot lights.

#### **E1 KINGS CHAMBERS**

Approximate Gross Internal Area 600 sq ft / 55.7 sq m

#### GROSS INTERNAL FLOOR AREA 600 SQ FT

Although every attempt has been made to ensure accuracy, all measurements are approximate and no responsibility is taken for any error, ormission, or mid-statement. This floor plan is for illustrative purposes only and not to scale. Measured in accordance to RICS standards.