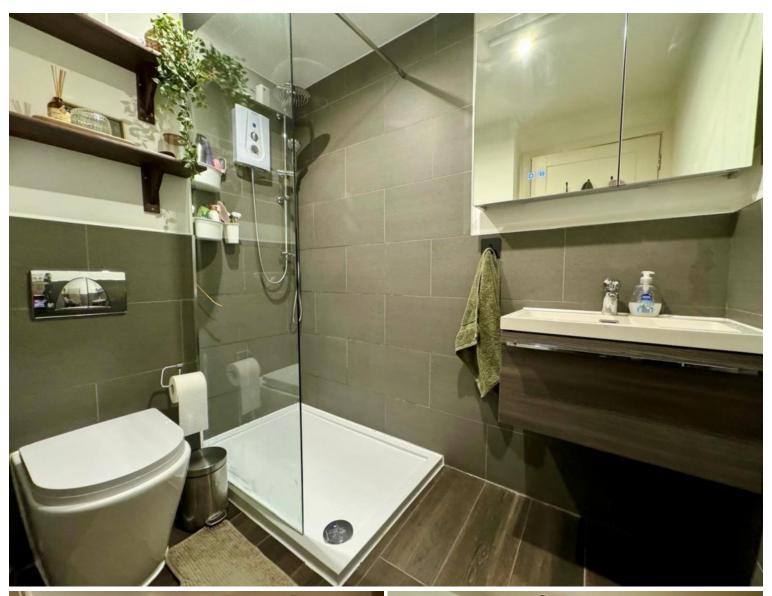

**Walk In Wardrobe** - 6.4 (20'11") - This additional space off the bedroom provides plenty of space to be used as a walk in wardrobe.

**Shower Room** -  $2.15 \times 2.97$  (7'0"  $\times$  9'8") - This modern shower room benefits from the walls and floor being tiled, walk in shower cubical with electric shower, close coupled toilet, vanity sink unit and finished with spot lights.