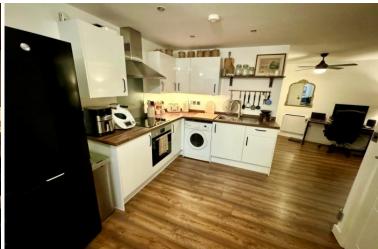

**Entrance** - Coming through the secure door, the hallway leads to the flat entrance. Once inside there are doors off to the shower room and kitchen/lounge/bedroom.

**Open Plan Living/Kitchen Area** -  $7.16 \times 2.97$  (23'5"  $\times$  9'8") - This spacious room benefits from having laminate flooring, double glazed window to the front aspect and electric heating. The kitchen area has matching wall and base units, space for washing machine, fridge/freezer and dishwasher, electric oven,

hob with extractor over, stainless steel sink unit with mixer tap.

**Bedroom Area** -  $6.07 \times 3.67 (19'10'' \times 12'0'')$  - Having laminate flooring and electric flooring. This room is tucked away from the living space and has ample space for bedroom furniture and a study area/dining room.