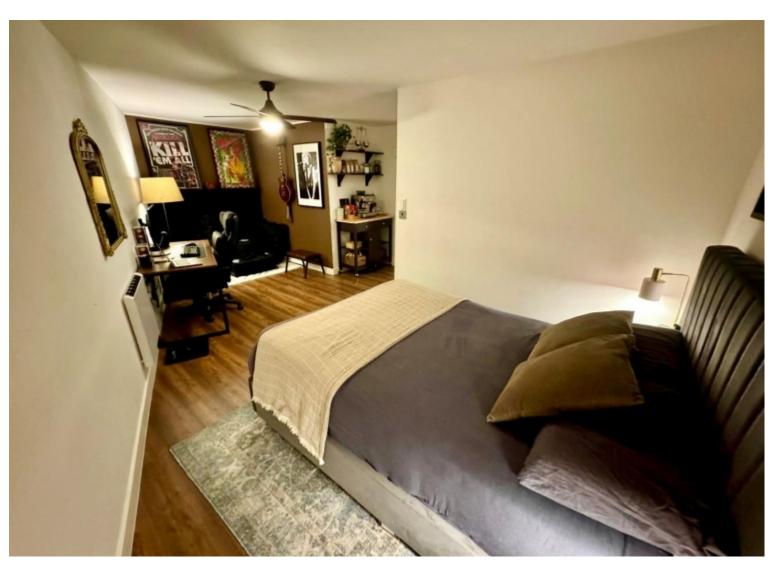

The property boasts a generously sized bedroom that is part of the open plan layout, providing a cosy and inviting space to relax and unwind. Additionally, the walk-in wardrobe offers ample storage space, ensuring your belongings are neatly tucked away.

hob with extractor over, stainless steel sink unit with mixer tap.

**Bedroom Area** -  $6.07 \times 3.67 (19'10'' \times 12'0'')$  - Having laminate flooring and electric flooring. This room is tucked away from the living space and has ample space for bedroom furniture and a study area/dining room.

**Walk In Wardrobe** - 6.4 (20'11") - This additional space off the bedroom provides plenty of space to be used as a walk in wardrobe.

**Shower Room** -  $2.15 \times 2.97$  (7'0"  $\times$  9'8") - This modern shower room benefits from the walls and floor being tiled, walk in shower cubical with electric shower, close coupled toilet, vanity sink unit and finished with spot lights.