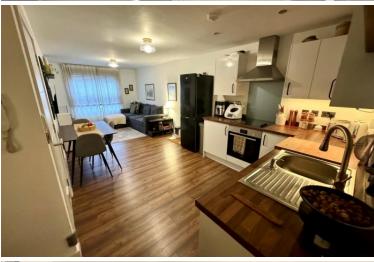

Step inside this modern property and be greeted by a spacious open plan layout that seamlessly combines the kitchen and lounge area. The modern studio design offers a contemporary feel, ideal for those who appreciate sleek aesthetics.

**Entrance** - Coming through the secure door, the hallway leads to the flat entrance. Once inside there are doors off to the shower room and kitchen/lounge/bedroom.

**Open Plan Living/Kitchen Area** -  $7.16 \times 2.97$  (23'5"  $\times$  9'8") - This spacious room benefits from having laminate flooring, double glazed window to the front aspect and electric heating. The kitchen area has matching wall and base units, space for washing machine, fridge/freezer and dishwasher, electric oven,

hob with extractor over, stainless steel sink unit with mixer tap.

**Bedroom Area** -  $6.07 \times 3.67 (19'10'' \times 12'0'')$  - Having laminate flooring and electric flooring. This room is tucked away from the living space and has ample space for bedroom furniture and a study area/dining room.