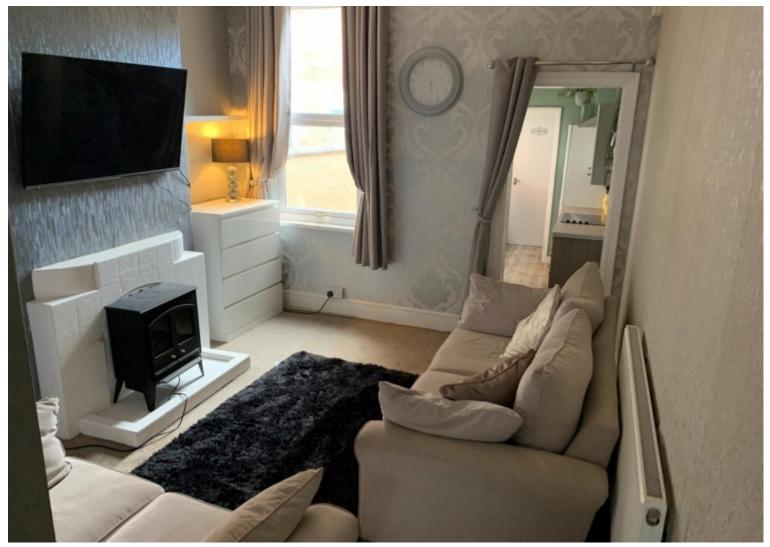

**Front Reception Room** - 3.45m  $\times$  3.40m ( $11'4 \times 11'2$ ) - Enter via Upvc door, newly fitted carpet to flooring, nice feature fire surround, radiator and window to front aspect door leading to the rear reception room

**Rear Reception Room** - 4.93m  $\times$  3.40m ( $16'2 \times 11'2$ ) - Double glazed window to rear and door leading though to the kitchen and stairs leading to the first floor.

**Kitchen** -  $2.84 \text{m} \times 1.93 \text{m}$  (9'4 × 6'4) - Fitted with range of matching wall and base units including cupboards, drawers, space for cooker, washing machine and fridge freezer. inset one and a half bowl stainless steel sink unit with mixer taps, ample roll top work surfaces with complimenting tiled splash back areas, Central heating radiator and double glazed window to the side aspect of the property.