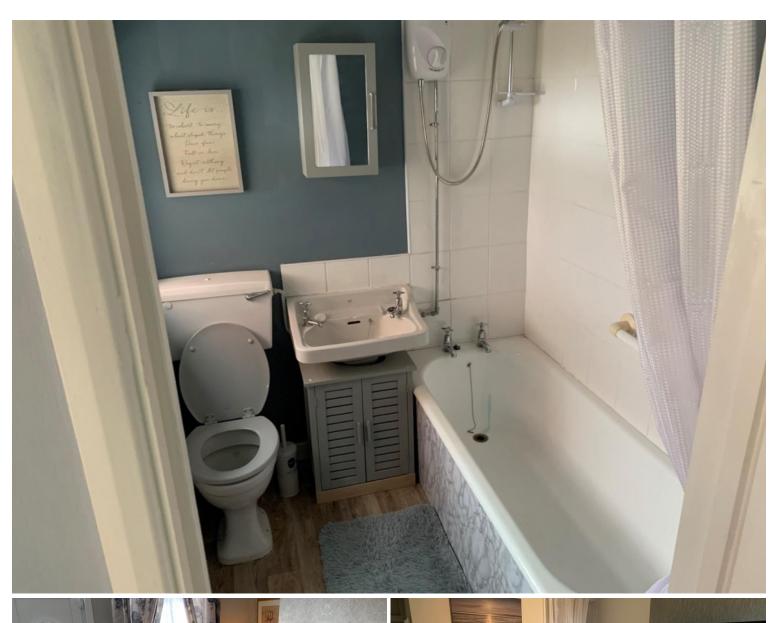

**Bathroom** -  $1.98 \text{m} \times 1.93 \text{m}$  (6'6 x 6'4) - Fitted with a white suite which features a panel bath with electric shower ,low level W.C and pedestal wash basin. This partly tiled bathroom benefits from a central heating radiator vinyl flooring and a doubled glazed opaque window to side aspect.