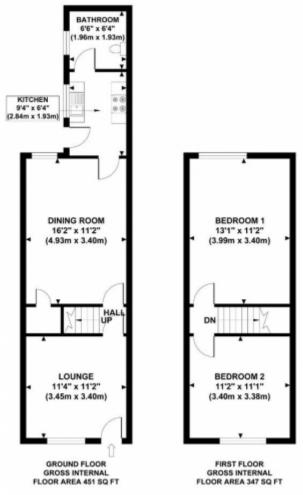

**Front Reception Room** - 3.45m  $\times$  3.40m ( $11'4 \times 11'2$ ) - Enter via Upvc door, newly fitted carpet to flooring, nice feature fire surround, radiator and window to front aspect door leading to the rear reception room

**Rear Reception Room** - 4.93m  $\times$  3.40m ( $16'2 \times 11'2$ ) - Double glazed window to rear and door leading though to the kitchen and stairs leading to the first floor.

**Kitchen** -  $2.84 \text{m} \times 1.93 \text{m}$  (9'4 × 6'4) - Fitted with range of matching wall and base units including cupboards, drawers, space for cooker, washing machine and fridge freezer. inset one and a half bowl stainless steel sink unit with mixer taps, ample roll top work surfaces with complimenting tiled splash back areas, Central heating radiator and double glazed window to the side aspect of the property.

**Bathroom** -  $1.98 \text{m} \times 1.93 \text{m}$  (6'6 x 6'4) - Fitted with a white suite which features a panel bath with electric shower ,low level W.C and pedestal wash basin. This partly tiled bathroom benefits from a central heating radiator vinyl flooring and a doubled glazed opaque window to side aspect.

**Bedroom 1** - 3.99m x 3.40m ( $13'1 \times 11'2$ ) - Double bedroom with original cast iron fire place, built in storage cupboard, newly fitted carpets radiator and double glazed window overlooking the rear aspect of the property.

**Bedroom 2** - 3.40m x 3.38m (11'2 x 11'1) - This good size double room enjoys ample space for wardrobes and other furniture with central heating radiator, newly fitted carpets and original caste iron fireplace and double glazed window overlooking the front aspect of the property.

#### KING RICHARD STREET

Approximate Gross Internal Area 798 sq ft / 74.10 sq m

Although every attempt has been made to ensure accuracy, all measurements are approximate and no responsibility is taken for any error, omission, or mid-statement. This floor plan is for illustrative purposes only and not to scale. Measured in accordance to RICS standards.