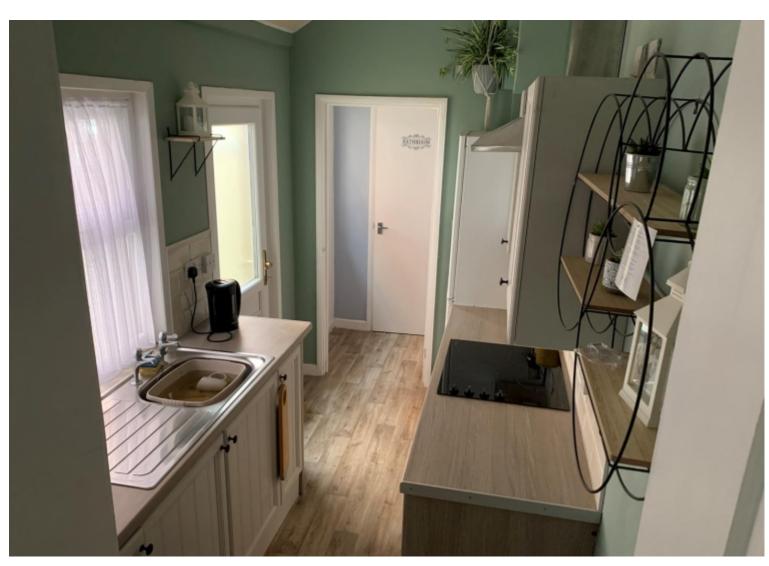

**Rear Reception Room** - 4.93m  $\times$  3.40m ( $16'2 \times 11'2$ ) - Double glazed window to rear and door leading though to the kitchen and stairs leading to the first floor.

**Kitchen** -  $2.84 \text{m} \times 1.93 \text{m}$  (9'4 × 6'4) - Fitted with range of matching wall and base units including cupboards, drawers, space for cooker, washing machine and fridge freezer. inset one and a half bowl stainless steel sink unit with mixer taps, ample roll top work surfaces with complimenting tiled splash back areas, Central heating radiator and double glazed window to the side aspect of the property.