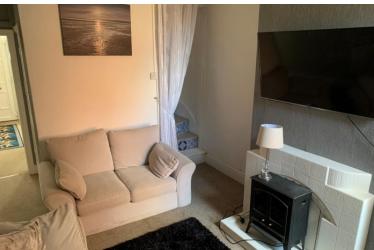

**Rear Reception Room** - 4.93m  $\times$  3.40m ( $16'2 \times 11'2$ ) - Double glazed window to rear and door leading though to the kitchen and stairs leading to the first floor.

**Kitchen** -  $2.84 \text{m} \times 1.93 \text{m}$  (9'4 × 6'4) - Fitted with range of matching wall and base units including cupboards, drawers, space for cooker, washing machine and fridge freezer. inset one and a half bowl stainless steel sink unit with mixer taps, ample roll top work surfaces with complimenting tiled splash back areas, Central heating radiator and double glazed window to the side aspect of the property.