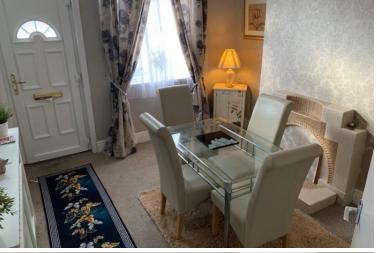

**Front Reception Room** - 3.45m  $\times$  3.40m ( $11'4 \times 11'2$ ) - Enter via Upvc door, newly fitted carpet to flooring, nice feature fire surround, radiator and window to front aspect door leading to the rear reception room

**Rear Reception Room** - 4.93m  $\times$  3.40m ( $16'2 \times 11'2$ ) - Double glazed window to rear and door leading though to the kitchen and stairs leading to the first floor.

**Kitchen** -  $2.84 \text{m} \times 1.93 \text{m}$  (9'4 × 6'4) - Fitted with range of matching wall and base units including cupboards, drawers, space for cooker, washing machine and fridge freezer. inset one and a half bowl stainless steel sink unit with mixer taps, ample roll top work surfaces with complimenting tiled splash back areas, Central heating radiator and double glazed window to the side aspect of the property.