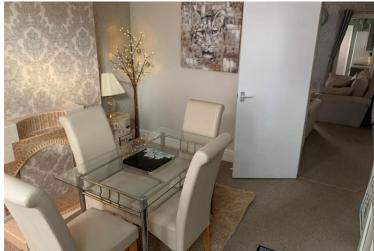

**Rear Reception Room** - 4.93m  $\times$  3.40m ( $16'2 \times 11'2$ ) - Double glazed window to rear and door leading though to the kitchen and stairs leading to the first floor.

**Kitchen** -  $2.84 \text{m} \times 1.93 \text{m}$  (9'4 × 6'4) - Fitted with range of matching wall and base units including cupboards, drawers, space for cooker, washing machine and fridge freezer. inset one and a half bowl stainless steel sink unit with mixer taps, ample roll top work surfaces with complimenting tiled splash back areas, Central heating radiator and double glazed window to the side aspect of the property.