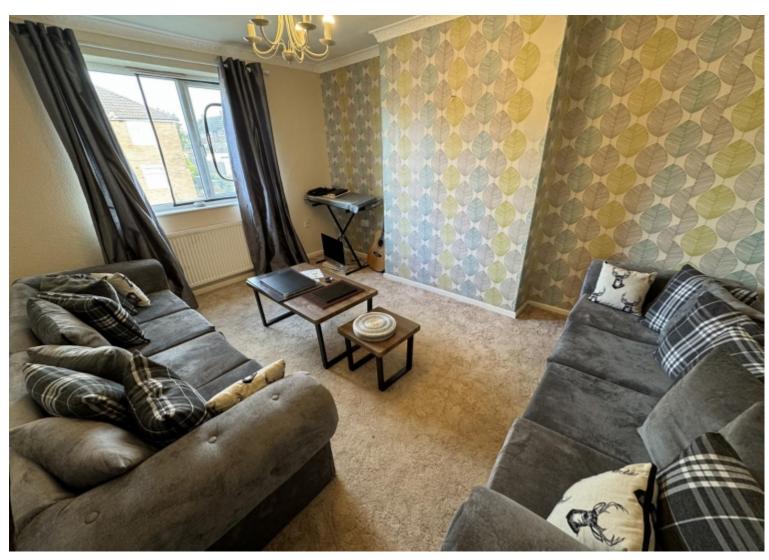

931 years remaining on the lease. £1 per annum ground rent. Property has a sitting tenant paying £650 per month.

**Lounge** -  $4.341 \times 3.316 (14'2" \times 10'10")$  - Carpeted flooring, double glazed window to front aspect and double central heating radiator.