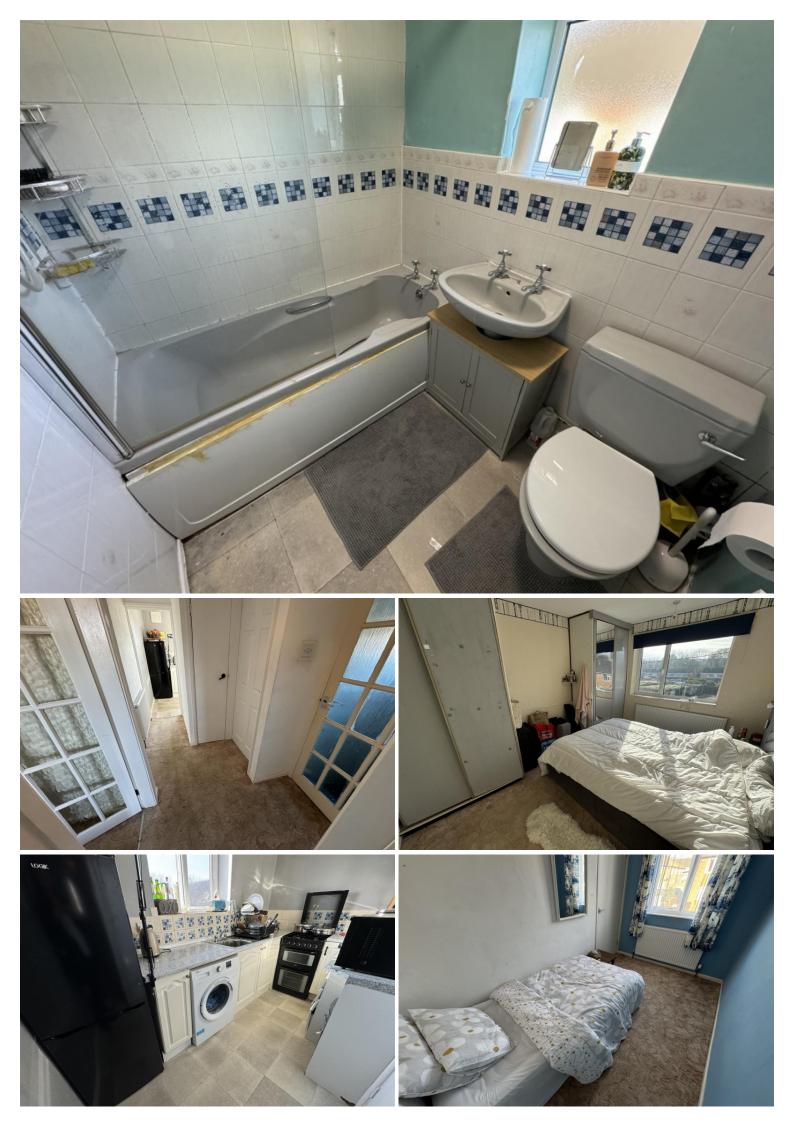

**Bedroom 1** -  $3.053 \times 3.943 \times (10'0'' \times 12'11'')$  - Carpeted flooring, double glazed window to the rear of the property, fitted wardrobes and double central heating radiator.

**Bedroom 2** -  $1.976 \times 3.320$  (6'5"  $\times 10'10$ ") - Carpeted flooring, double glazed window to the front of the property, fitted wardrobes, double central heating radiator and storage cupboard.

**Kitchen** - 3.176 x 1.813 (10'5" x 5'11") - Fitted with range of matching wall and base units including cupboards and drawers, free standing gas cooker, inset stainless steel sink unit with mixer taps, ample roll top work surfaces with complimenting tiled splash back areas, with upright fridge freezer and space for washing machine. Finished with vinyl flooring.

**Bathroom** -  $1.977 \times 1.672$  (6'5"  $\times 5$ '5") - Fitted with matching grey suite which features a panel bath with electric shower over and glass screen, low level W.C and pedestal wash basin. This half tiled bathroom benefits from a single radiator and vinyl flooring.