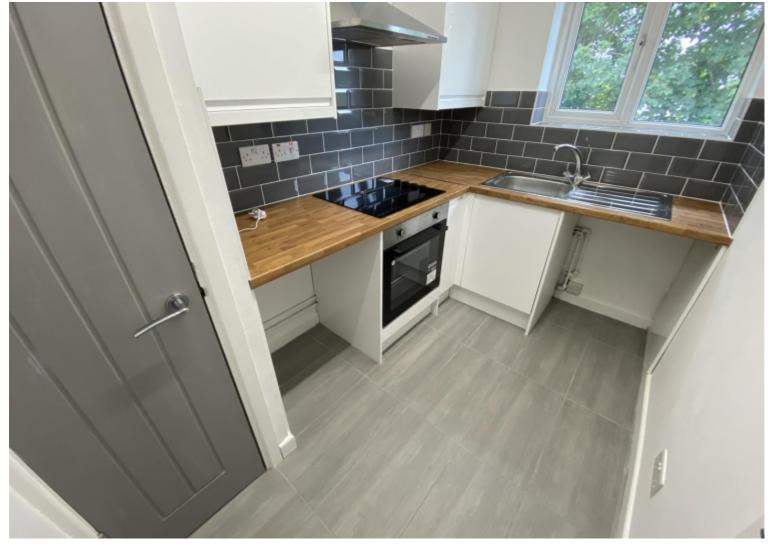

## **Property Description**

\*\*Available January 2025\*\* Two bedroom second floor flat within walking distance to Coventry University Hospital. The property comprises a spacious living room, kitchen with oven hob and extractor, bathroom with shower over bath. Off road permit parking, electric heating and communal gardens to front and rear of the property. Property is only suitable for 1 child due to the second bedroom being on the smaller side.

## **Main Particulars**

\*\*Available January 2025\*\* Two bedroom second floor flat within walking distance to Coventry University Hospital. The property comprises a spacious living room, kitchen with oven hob and extractor, bathroom with shower over bath. Off road permit parking, electric heating and communal gardens to front and rear of the property. Property is only suitable for 1 child due to the second bedroom being on the smaller side.