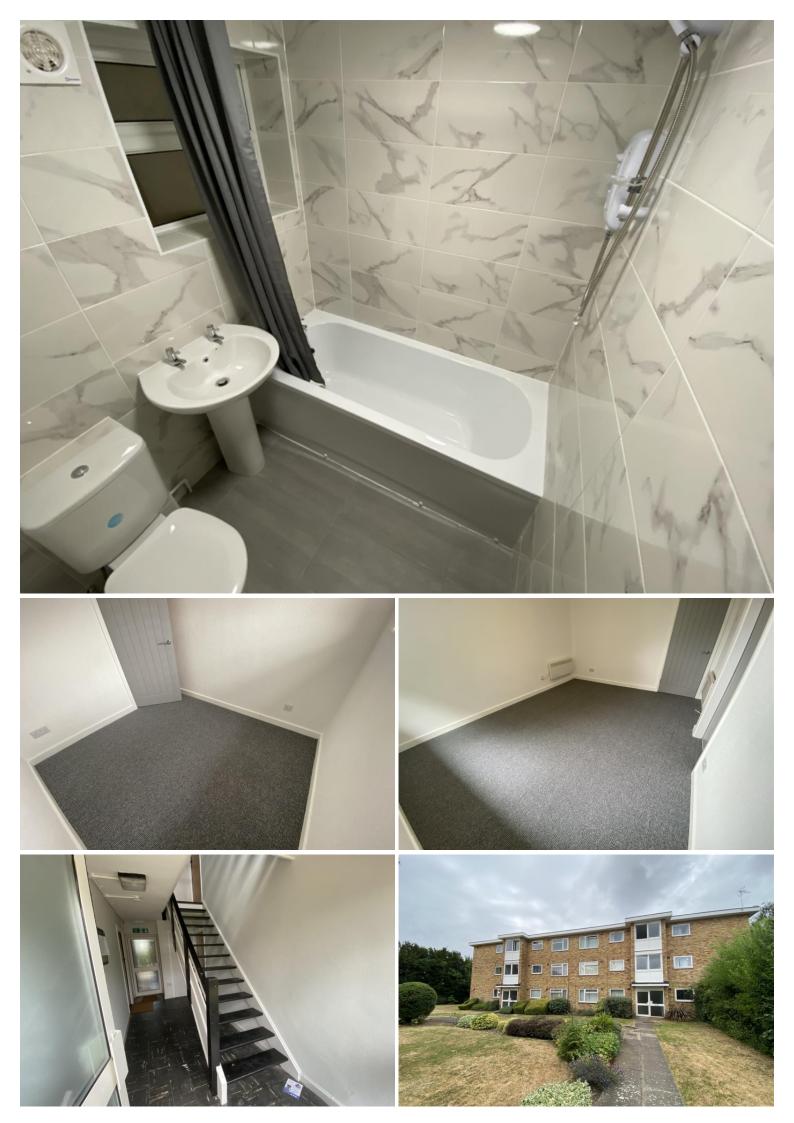

## **Property Description**

\*\*Available January 2025\*\* Two bedroom second floor flat within walking distance to Coventry University Hospital. The property comprises a spacious living room, kitchen with oven hob and extractor, bathroom with shower over bath. Off road permit parking, electric heating and communal gardens to front and rear of the property. Property is only suitable for 1 child due to the second bedroom being on the smaller side.

## **Main Particulars**

\*\*Available January 2025\*\* Two bedroom second floor flat within walking distance to Coventry University Hospital. The property comprises a spacious living room, kitchen with oven hob and extractor, bathroom with shower over bath. Off road permit parking, electric heating and communal gardens to front and rear of the property. Property is only suitable for 1 child due to the second bedroom being on the smaller side.