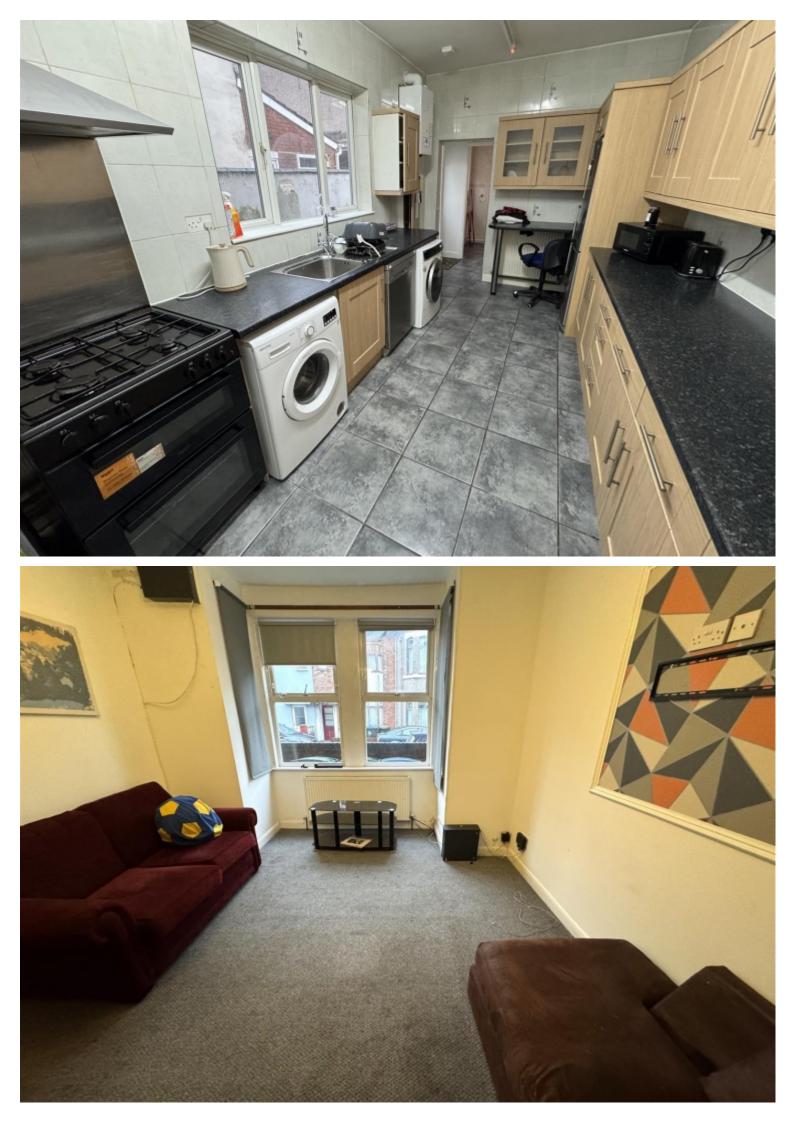

#### **Key Features**

- Five double bedrooms
- Two bathrooms with shower cubicals
- Lounge
- Kitchen
- Gas central heating

- Double glazed windows
- On road parking
- Walking distance to City Centre
- EPC rating E
- Council Tax band B

#### **Property Description**

\*\*AVAILABLE FEBRUARY 2025\*\* Benburys are pleased to present this five bedroom mid-terraced house in Radford. The property benefits from two shower rooms, lounge and kitchen. Gas central heating and double glazed windows. EPC rating E. Council tax Band B