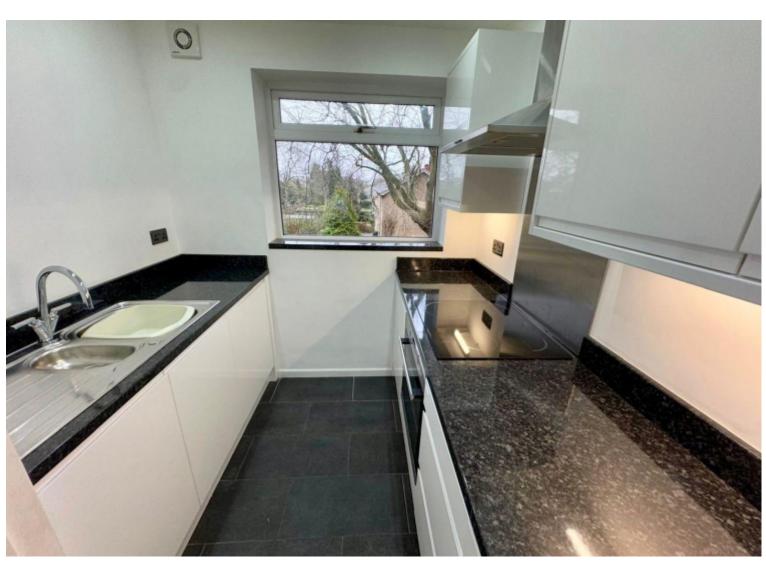

## **Property Description**

Welcome to this second floor flat located in the desirable area of Allesley. As you enter, you will find a well-proportioned reception room that serves as the heart of the flat, kitchen with integrated washing machine, under counter fridge, electric oven, hob and extractor fan. The flat features two spacious bedrooms, both equipped with fitted wardrobes. Modern bathroom with shower cubical. The property benefits from newly fitted carpets, gas central heating, double glazed windows, balcony and storage cupboard to the ground floor. On road parking.

## **Main Particulars**

Welcome to this second floor flat located in the desirable area of Allesley. As you enter, you will find a well-proportioned reception room that serves as the heart of the flat, kitchen with integrated washing machine, under counter fridge, electric oven, hob and extractor fan. The flat features two spacious bedrooms, both equipped with fitted wardrobes. Modern bathroom with shower cubical. The property benefits from newly fitted carpets, gas central heating, double glazed windows, balcony and storage cupboard to the ground floor. On road parking.