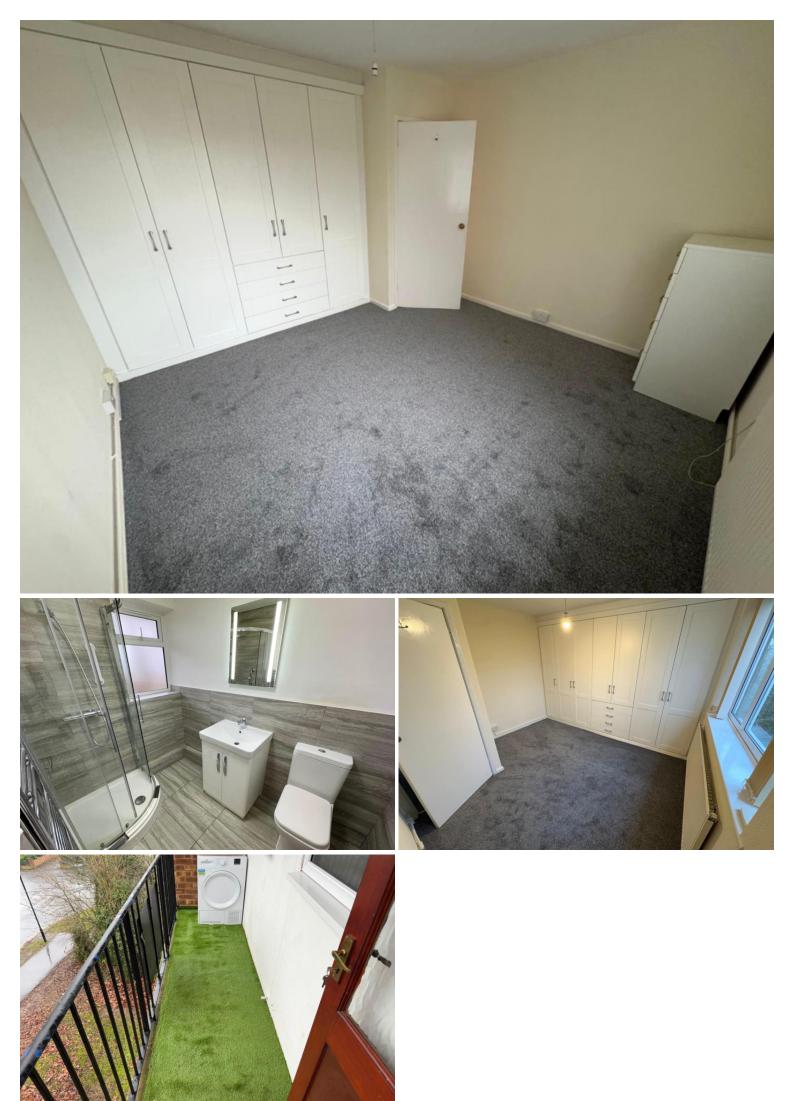

## **Property Description**

Welcome to this second floor flat located in the desirable area of Allesley. As you enter, you will find a well-proportioned reception room that serves as the heart of the flat, kitchen with integrated washing machine, under counter fridge, electric oven, hob and extractor fan. The flat features two spacious bedrooms, both equipped with fitted wardrobes. Modern bathroom with shower cubical. The property benefits from newly fitted carpets, gas central heating, double glazed windows, balcony and storage cupboard to the ground floor. On road parking.

## **Main Particulars**

Welcome to this second floor flat located in the desirable area of Allesley. As you enter, you will find a well-proportioned reception room that serves as the heart of the flat, kitchen with integrated washing machine, under counter fridge, electric oven, hob and extractor fan. The flat features two spacious bedrooms, both equipped with fitted wardrobes. Modern bathroom with shower cubical. The property benefits from newly fitted carpets, gas central heating, double glazed windows, balcony and storage cupboard to the ground floor. On road parking.